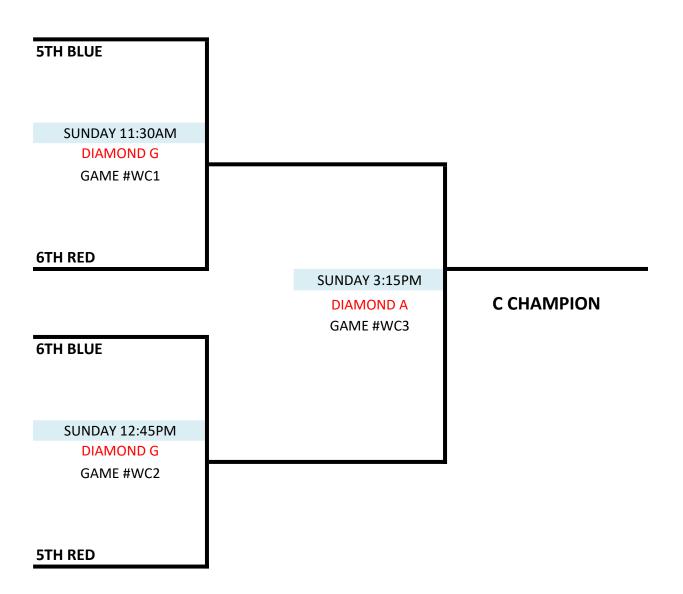

TS  |       | SATURDAY 2:50PM  | С       |
| 12              | STANGS          |       | BAT & BOUJEE  |       | SATURDAY 4:00PM  | С       |
| 13              | XTREME          |       | PITCH PLEASE  |       | SATURDAY 5:10PM  | С       |
| 14              | SPITTIN' ANGELS |       | HIGHLITERS    |       | SATURDAY 5:10PM  | В       |
| 15              | UNHINGED        |       | LADY SELECTS  |       | SATURDAY 6:20PM  | С       |
| 16              | WASTED TALENT   |       | CORNSTARS     |       | SATURDAY 6:20PM  | В       |
| 17              | BANGERS         |       | MIXED MAVENS  |       | SATURDAY 7:30PM  | В       |
| 18              | UNHINGED        |       | HIGHLITERS    |       | SATURDAY 8:40PM  | В       |

## WOMENS A & B CHAMPIONSHIPS



## **WOMENS C CHAMPIONSHIP**



HIGHER SEED WILL BE HOME TEAM