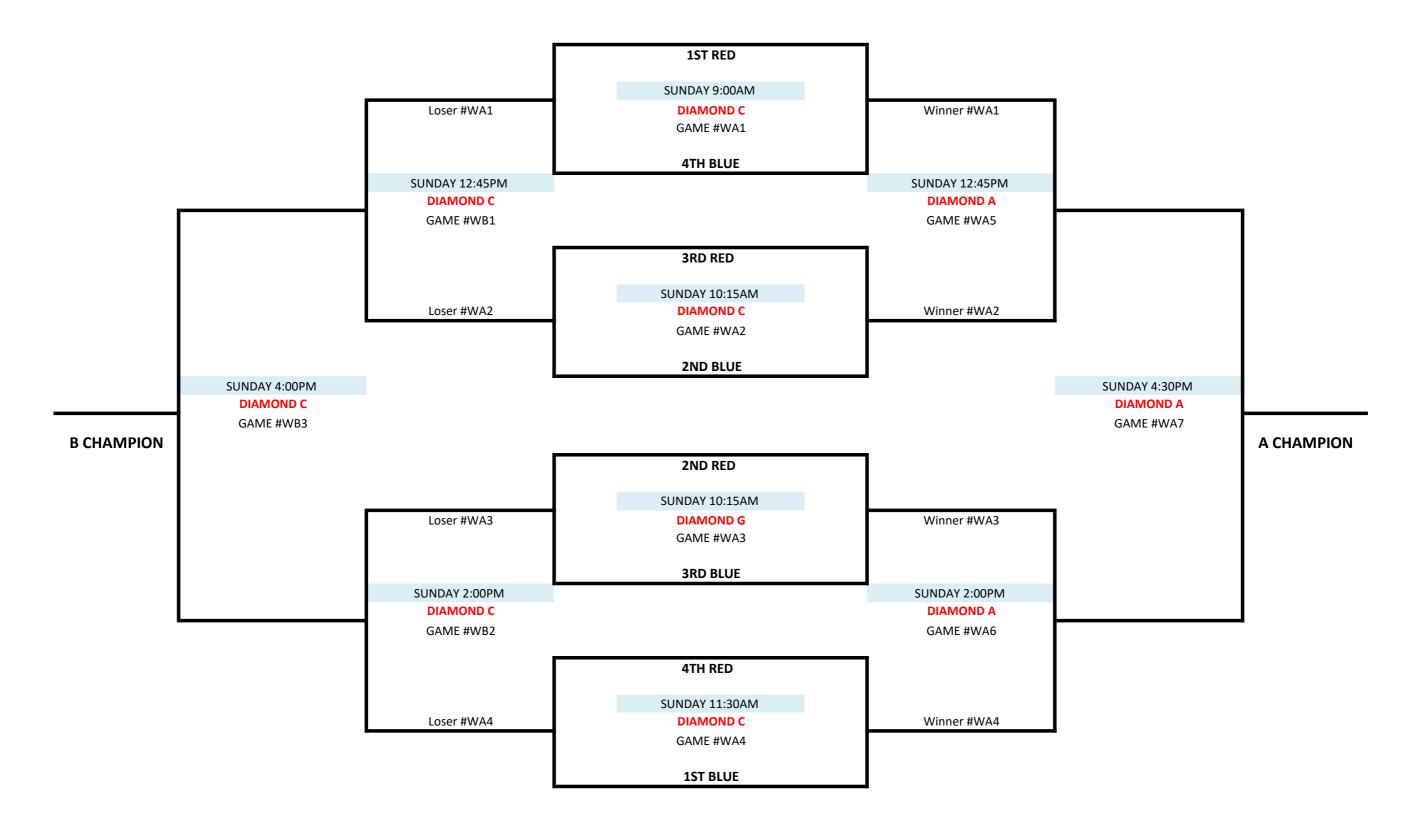

TIN' ANGELS |       | LADY SELECTS  |       | SATURDAY 2:50PM  | С       |
| 12              | STANGS          |       | BAT & BOUJEE  |       | SATURDAY 4:00PM  | С       |
| 13              | XTREME          |       | PITCH PLEASE  |       | SATURDAY 5:10PM  | С       |
| 14              | SPITTIN' ANGELS |       | HIGHLITERS    |       | SATURDAY 5:10PM  | В       |
| 15              | UNHINGED        |       | LADY SELECTS  |       | SATURDAY 6:20PM  | С       |
| 16              | WASTED TALENT   |       | CORNSTARS     |       | SATURDAY 6:20PM  | В       |
| 17              | BANGERS         |       | MIXED MAVENS  |       | SATURDAY 7:30PM  | В       |
| 18              | UNHINGED        |       | HIGHLITERS    |       | SATURDAY 8:40PM  | В       |

## WOMENS A & B CHAMPIONSHIPS



## **WOMENS C CHAMPIONSHIP**



HIGHER SEED WILL BE HOME TEAM