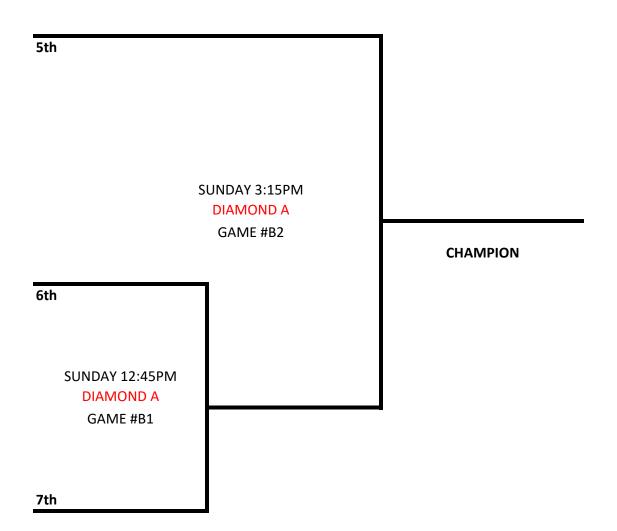

|              |           |  |
| ANGELS           | X             |             |          | $\times$ |           |          | $\times$ |        |     |              |           |  |
| FLAMINGOS        |               |             | $\times$ |          | X         |          | $\times$ |        |     |              |           |  |
| MUSTANGS         |               | X           | X        |          |           | X        |          |        |     |              |           |  |
| CHAOS            |               |             |          | X        | X         |          | X        |        |     |              |           |  |

## **WOMENS A CHAMPIONSHIP**



HIGHER SEED WILL BE HOME TEAM
UNLESS 2ND BEATS 1ST IN SEMI-FINALS AND THEY MEET IN THE FINALS.

## WOMENS B CHAMPIONSHIP



HIGHER SEED WILL BE HOME TEAM