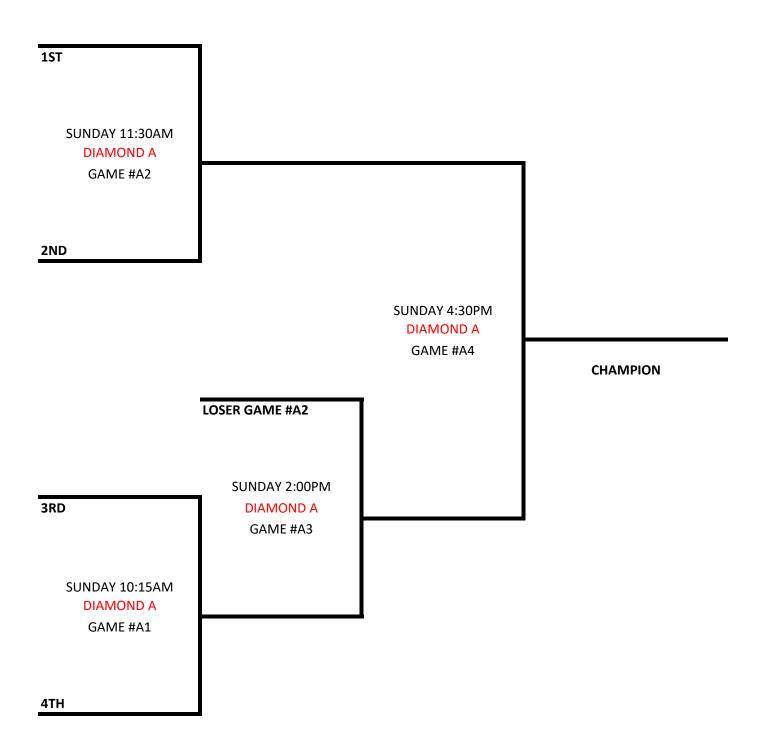

## **WOMENS A CHAMPIONSHIP**

HIGHER SEED WILL BE HOME TEAM
UNLESS 2ND BEATS 1ST IN SEMI-FINALS AND THEY MEET IN THE FINALS.